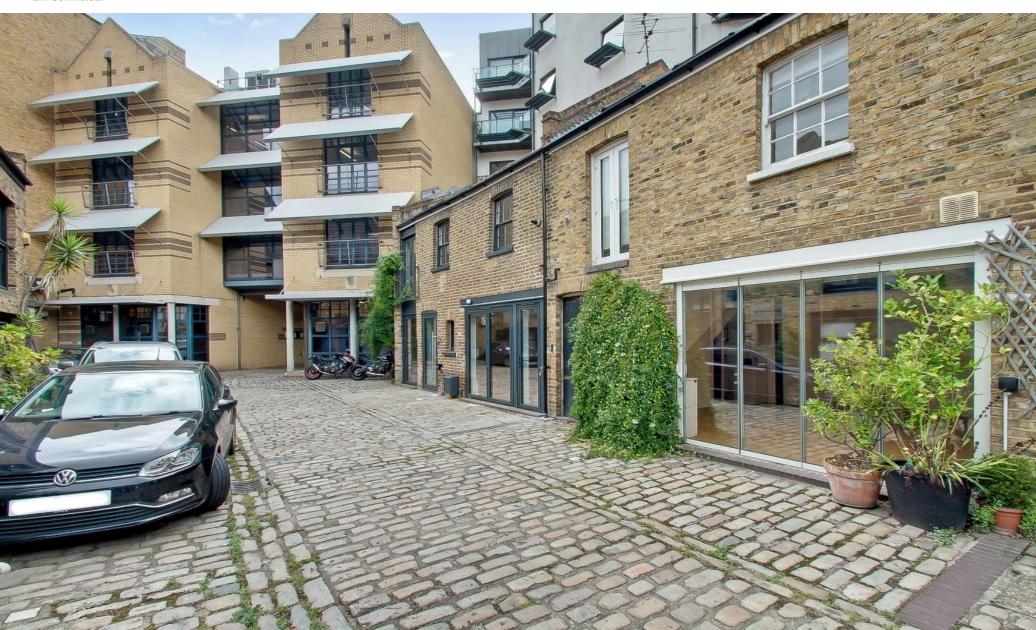

## FREEHOLD CHARACTER OFFICE MEWS FOR SALE

Tel: 07885 912 982

BEAUTIFUL CHARACTER
PROPERTY SET IN A PRIVATE
GATED MEWS

CHARMING COURTYARD WITH ORIGINAL FEATURES

ONE ALLOCATED PARKING SPACE

CLOSE TO ALL AMENTIES
INCLUDING LAMBETH NORTH
STATION AND WATERLOO
STATION.

## **Description**

Accessed via a secure gated entrance and located within a cobbled private mews, set amongst a mixture of Live/work, residential and office buildings. Just a stone's throw from London's 'buzzing' South Bank with a host of theatres, restaurants, galleries and other local attractions nearby.

## Location

The property is located just off Westminster Bridge Road (A3202) close to the junction with Gerridge Street on the south side towards St. George's Circus.

Waterloo mainline and underground station approximately 10 minutes walk. Lambeth North (Bakerloo line)