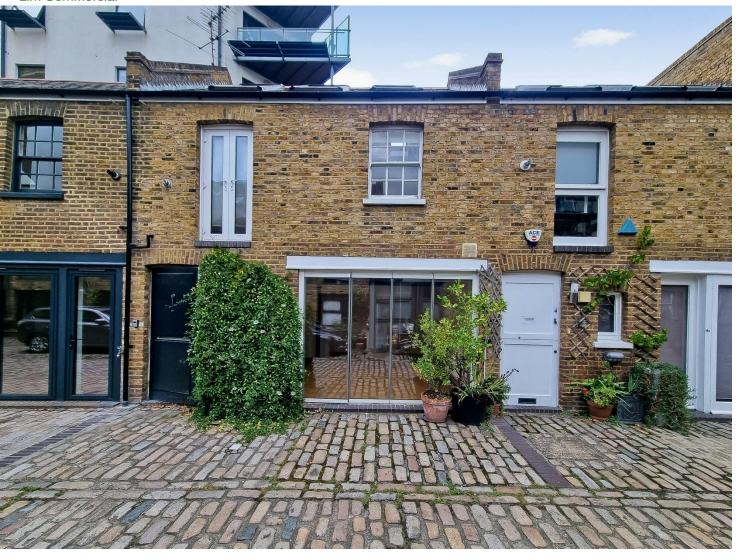

## FREEHOLD CHARACTER OFFICE MEWS FOR SALE

Tel: 07885 912 982

BEAUTIFUL CHARACTER
PROPERTY SET IN A PRIVATE
GATED MEWS

CHARMING COURTYARD WITH ORIGINAL FEATURES

ONE ALLOCATED PARKING SPACE

CLOSE TO ALL AMENTIES
INCLUDING LAMBETH NORTH
STATION AND WATERLOO
STATION.

## **Description**

Accessed via a secure gated entrance and located within a cobbled private mews, set amongst a mixture of Live/work, residential and office buildings. Just a stone's throw from London's 'buzzing' South Bank with a host of theatres, restaurants, galleries and other local attractions nearby.

A rare opportunity to purchase a freehold property within this highly desirable mews.

The property is available to view immediately by appointment only.

## Location

The property is located just off Westminster Bridge Road (A3202) close to the junction with Gerridge Street on the south side towards St. George's Circus.

Waterloo mainline and underground station approximately 10 minutes walk. Lambeth North (Bakerloo line)