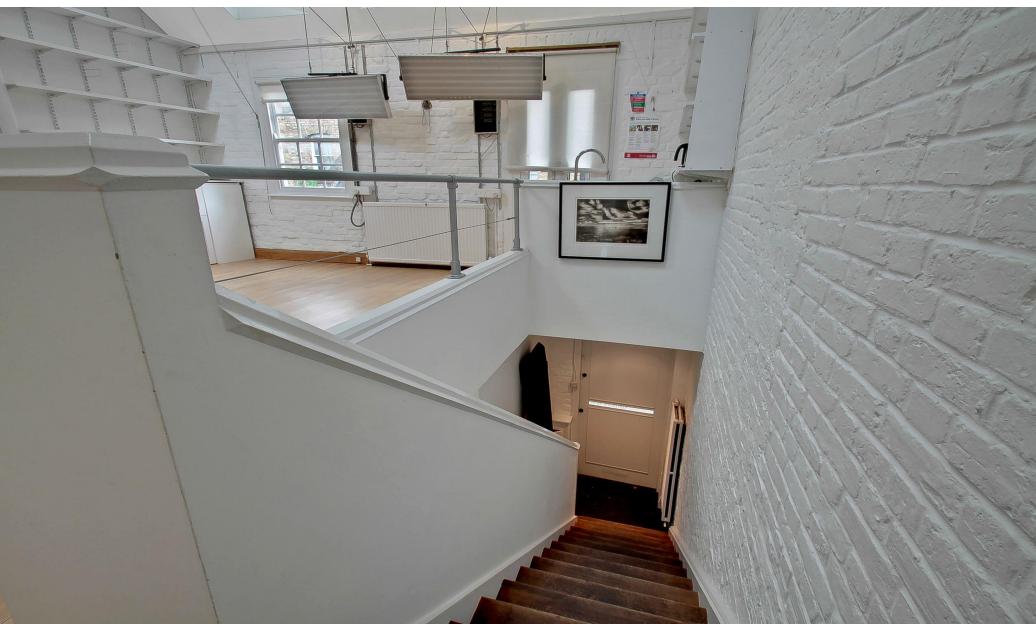

A self-contained mews house under the existing use, Class E offering contemporary style accommodation. The ground floor offers an open plan work space with a tea-point and single W.C together with storage. The first floor provides an open plan area with excellent natural light, high ceilings and large velux windows to include a further single W.C and tea-point.

## Description

specifications include:

- Gas central heating.
- Excellent natural light
- Open plan work space
- Wooden Floors
- ❖ Tea-point x 2
- W.C facilities
- ❖ 1 x Allocated Parking Space
- EV charging point