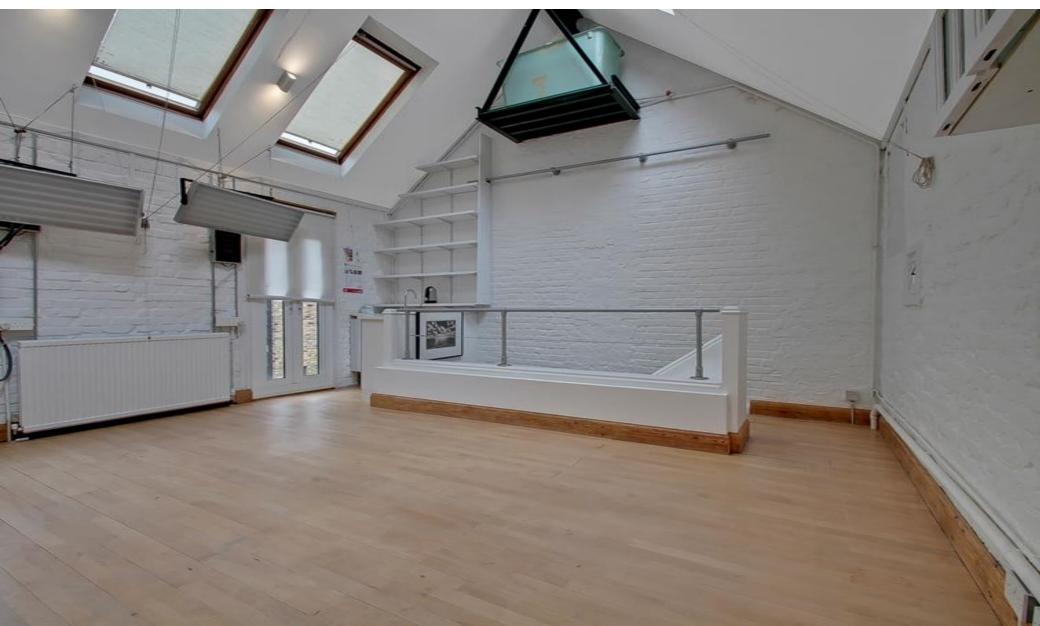

A self-contained mews house under the existing use, Class E offering contemporary style accommodation. The ground floor offers an open plan work space with a tea-point and single W.C together with storage. The first floor provides an open plan area with excellent natural light, high ceilings and large velux windows to include a further single W.C and tea-point.

## Description

specifications include:

- Gas central heating.
- Excellent natural light
- Open plan work space
- Wooden Floors
- ❖ Tea-point x 2
- W.C facilities
- ❖ 1 x Allocated Parking Space
- EV charging point