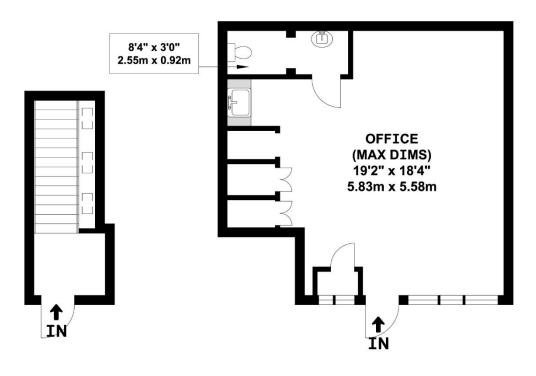

# WHITEHORSE MEWS LONDON SE1

**GROUND FLOOR** 

**FIRST FLOOR** 

#### APPROX. NET FLOOR AREA 581.25 SQ. FT / 54.00 SQ. M

WHILST EVERY ATTEMPT HAS BEEN MADE TO ENSURE THE ACCURACY OF THE FLOOR PLAN CONTAINED HERE, MEASUREMENTS OF DOORS, WINDOWS, ROOMS AND ANY OTHER ITEMS ARE APPROXIMATE AND NO RESPONSIBILITY IS TAKEN FOR ANY ERROR, OMISSION, OR MIS-STATEMENT. THIS PLAN IS FOR ILLUSTRATIVE PURPOSES ONLY AND SHOULD BE USED AS SUCH, BY ANY PROSPECTIVE PURCHASER.

FLOOR PLANS ARE NOT DONE TO "SCALE".

Tel: 07885 912 982