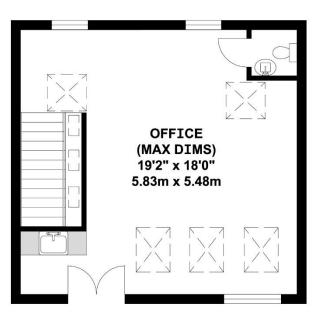

# WHITEHORSE MEWS LONDON SE1

**GROUND FLOOR** 

**FIRST FLOOR** 

#### APPROX. NET FLOOR AREA 581.25 SQ. FT / 54.00 SQ. M

WHILST EVERY ATTEMPT HAS BEEN MADE TO ENSURE THE ACCURACY OF THE FLOOR PLAN CONTAINED HERE, MEASUREMENTS OF DOORS, WINDOWS, ROOMS AND ANY OTHER ITEMS ARE APPROXIMATE AND NO RESPONSIBILITY IS TAKEN FOR ANY ERROR, OMISSION, OR MIS-STATEMENT. THIS PLAN IS FOR ILLUSTRATIVE PURPOSES ONLY AND SHOULD BE USED AS SUCH, BY ANY PROSPECTIVE PURCHASER.

FLOOR PLANS ARE NOT DONE TO "SCALE".

Tel: 07885 912 982