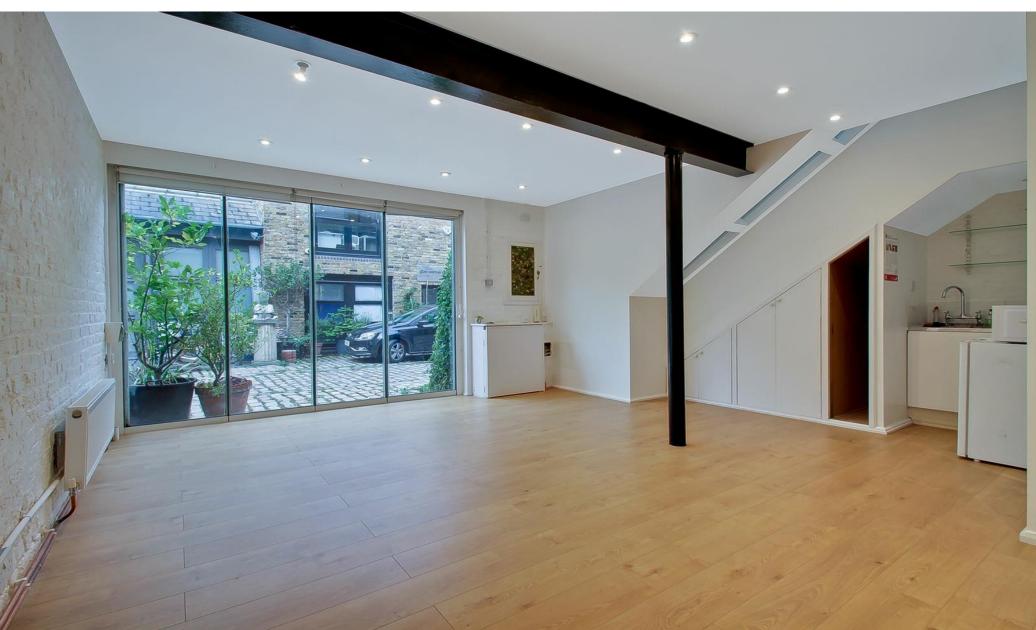

A self-contained mews house under the existing use, Class E offering contemporary style accommodation. The ground floor offers an open plan work space with a tea-point and single W.C together with storage. The first floor provides an open plan area with excellent natural light, high ceilings and large velux windows to include a further single W.C and tea-point.

## Description

specifications include:

- Gas central heating.
- Excellent natural light
- Open plan work space
- Wooden Floors
- ❖ Tea-point x 2
- W.C facilities
- ❖ 1 x Allocated Parking Space
- EV charging point