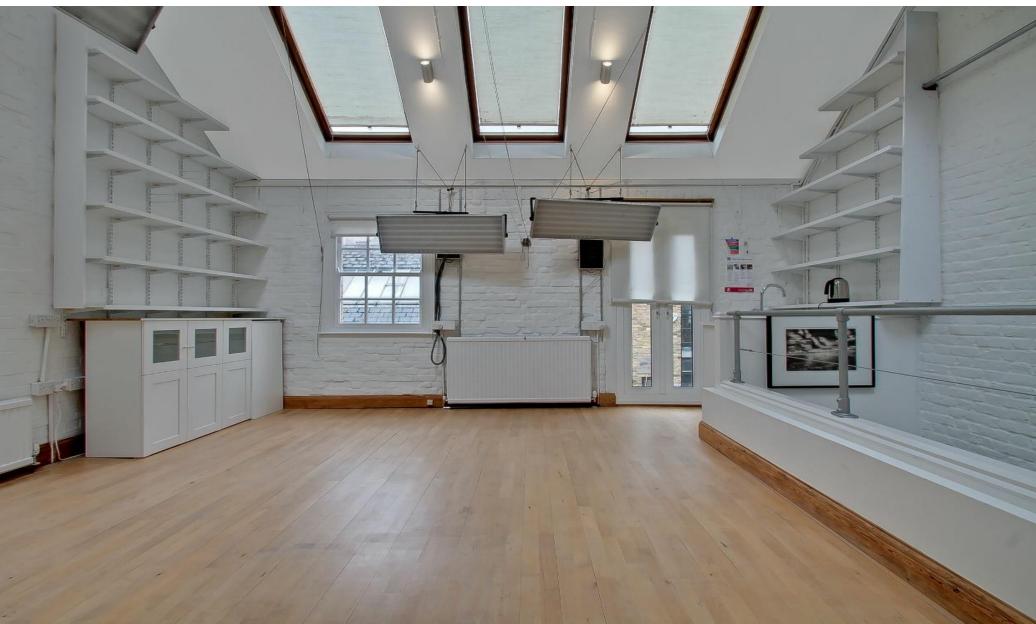

A self-contained mews house under the existing use, Class E offering contemporary style accommodation. The ground floor offers an open plan work space with a tea-point and single W.C together with storage. The first floor provides an open plan area with excellent natural light, high ceilings and large velux windows to include a further single W.C and tea-point.

## Description

specifications include:

- Gas central heating.
- Excellent natural light
- Open plan work space
- Wooden Floors
- ❖ Tea-point x 2
- W.C facilities
- ❖ 1 x Allocated Parking Space
- EV charging point